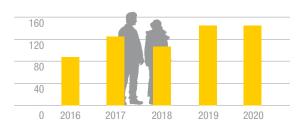

### Employee development

Development of construction works (in millions of euro)

With our three operative business areas – road and network construction, railway infrastructure, engineering and turnkey construction - as well as our subsidiaries, we serve customers with individual solutions appropriate for their requirements.