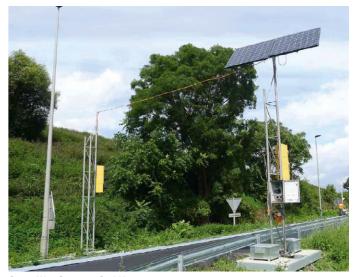

### Green Way Systems GmbH

Green Way Systems has established itself as the market leader of mobile traffic control systems within only a few years. Especially sensitive construction zones are straightened out with solar power self-supplying signs and warning systems temporarily used to equalize and secure the traffic. Congestion warning signs that automatically turn on when the sensor detects a dense traffic flow beware of rear – end collisions and massive collisions. www.greenwaysystems.de